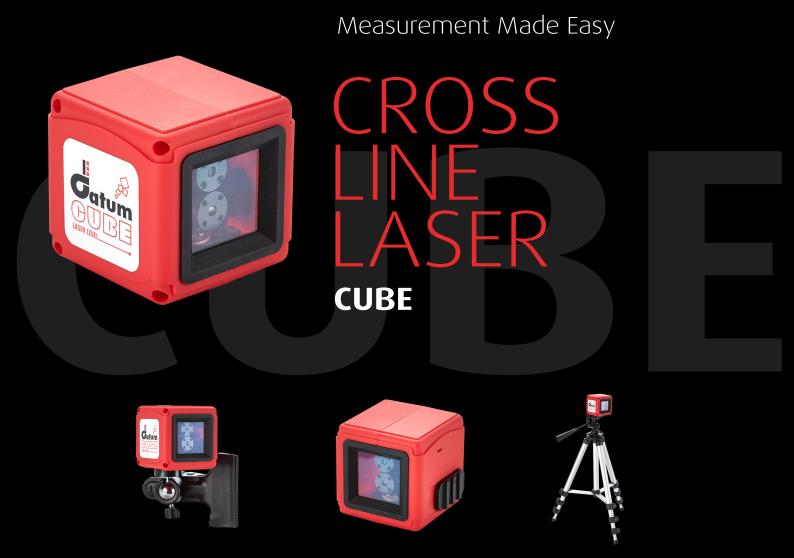

Looking for a small and simple Cross Line Laser Level? The **Datum Cube Laser Level** is an accurate and durable pocket laser for setting out horizontal or vertical lines using the highly visible red laser beams. Packing plenty of powerful features into its compact size, the automatic levelling line laser has an out of level warning alarm and a beam lock switch for providing sloped lines if required.

The lightweight Cube laser is versatile and ideal for many professional interior trades including Builders, Plumbers, Decorators, Kitchen Fitters, Electricians, Ceiling and Partitioning Contractors and anyone who needs a horizontal, vertical or cross line. Available in three packs, the Datum Cube Standard Edition comes in a blister pack containing the Laser, pouch and batteries.

# Also available in the Clamp Edition and Tripod Edition.