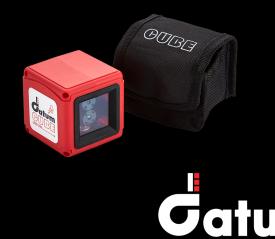

#### WHAT'S IN THE BOX

- Datum Cube Cross Line Laser
- Pouch
- x3 AAA Batteries

Register your Datum product today at www.datumproducts.com