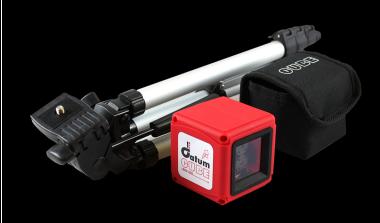

### **TRIPOD EDITION**

### WHAT'S IN THE BOX

- Datum Cube Cross Line Laser
- Height Adjustable Tripod
- Pouch
- x3 AAA Batteries