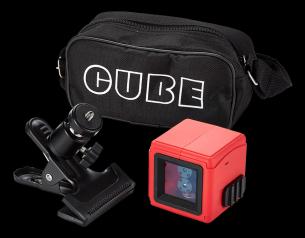

## **CLAMP EDITION**

### WHAT'S IN THE BOX

- Datum Cube Cross Line Laser
- Universal Clamp
- Pouch
- x3 AAA Batteries