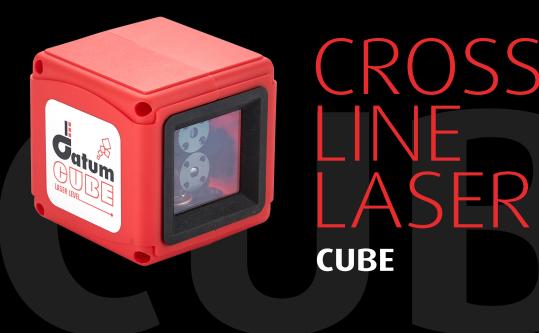

Looking for a small and simple Cross Line Laser Level? The **Datum Cube Laser Level** is an accurate and durable pocket laser for setting out horizontal or vertical lines using the highly visible red laser beams. Packing plenty of powerful features into its compact size, the automatic levelling line laser has an out of level warning alarm and a beam lock switch for providing sloped lines if required.

#### SPECIFICATION

| Accuracy                 | ±2mm + 2ppm           |
|--------------------------|-----------------------|
| Diode Laser              | 635nm (class II)      |
| Working Range (Diameter) | Up to 20m             |
| Compensator Range        | ±3°                   |
| Batteries                | 3x AAA                |
| Weight                   | 225g (exc. batteries) |
| Warranty                 | 1 Year                |