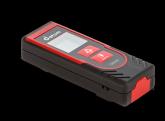

Using the DM40 couldn't be easier as anyone can measure distances with simplicity at a press of one button. An additional button to measure and calculate areas and volumes is available on the DM40 model for the users benefit, the device allows the user to change between metric and imperial units, along with the option to select the tracking mode quickly and precisely by the one button operation, all to an accuracy of ±3mm and a crystal LCD screen displaying to a unit of 1mm.

Whether you are a building surveyor, carpenter, kitchen designer or DIY enthusiast this compact laser distance meter will fulfil all your simple distance measuring needs. The Datum DM40 carries a 12 Month RTB Warranty.