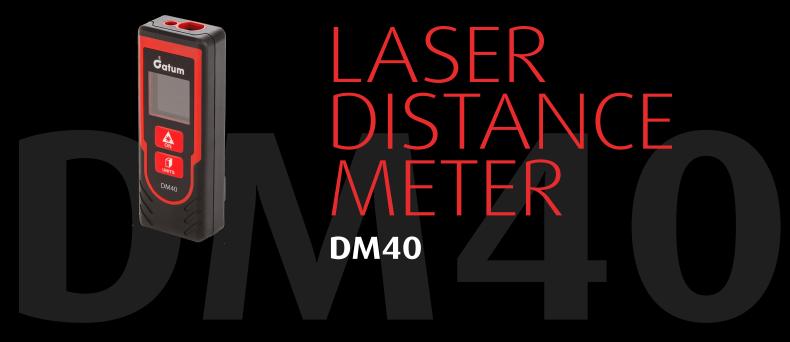

## Measurement Made Easy

The **Datum DM40 Distance Meter** is the ideal professional distance measurement device, with minimal functions for the simple task of interior linear distance measurement for distances up to 40 metres.

Using the DM40 couldn't be easier as anyone can measure distances with simplicity at a press of one button. An additional button to measure and calculate areas and volumes is available on the DM40 model for the users benefit, the device allows the user to change between metric and imperial units, along with the option to select the tracking mode quickly and precisely by the one button operation, all to an accuracy of ±3mm and a crystal LCD screen displaying to a unit of 1mm.

Whether you are a building surveyor, carpenter, kitchen designer or DIY enthusiast this compact laser distance meter will fulfil all your simple distance measuring needs. The Datum DM40 carries a 12 Month RTB Warranty.