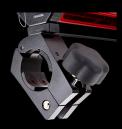

## WHAT'S IN THE BOX

- Datum DMD360 Machine Control Detector
- Internal Rechargeable Battery & Charger
- In-cab Display Unit
- Connecting Cables
- · User Manual

The DMD360M (Magnetic Mount) includes:

• Magnetic Clamp Fixing

The DMD360C (Clamp Mount) includes:

Screw Clamp