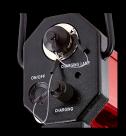

The machine detector features bright LED elevation indicators so it can be used even when lighting is limited, this display is mirrored via the in-cab display unit supplied in the kit. Use alongside the Datum Rotating Laser range for applications including cut and fill, foundations, forms and footings along with many other general grading applications.

## **SPECIFICATION**

| Accuracy (Fine)   | ±2mm ~ ±10mm     |
|-------------------|------------------|
| Accuracy (Course) | ±10mm ~ ±23mm    |
| Dimensions        | 376 x 180 x 49mm |
| Operating Time    | 40 hours         |
| Charging Time     | 15 hours         |