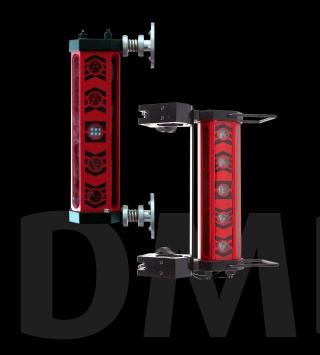

## MACHINE CONTROL DETECTOR DMD360

The **Datum DMD360 Machine Control Detector** has been designed for excavation tasks and applications which require accurate indication control. The DMD360 is available with either clamp or magnetic mounting systems for easy fixing to dozers, excavators and other construction machines.

## WHAT'S IN THE BOX

- Datum DMD360 Machine Control Detector
- Internal Rechargeable Battery & Charger
- In-cab Display Unit
- Connecting Cables
- · User Manual

The DMD360M (Magnetic Mount) includes:

• Magnetic Clamp Fixing

The DMD360C (Clamp Mount) includes:

Screw Clamp